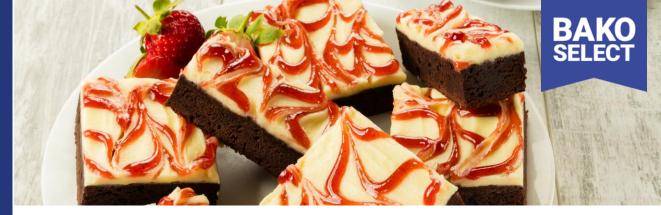

### To Decorate

300g 49977 Cream Cheese Frosting 50g 94150 Strawberry Jam

**✓** AVAILABLE FROM BAKO SELECT

For full product information and more recipe inspiration visit bakoselect.co.uk

#### To Decorate

- 1. Level spread cream cheese frosting across the whole tray bake.
- 2. Drizzle strawberry jam on top and pull to create a pattern.
- 3. Trim and slice.